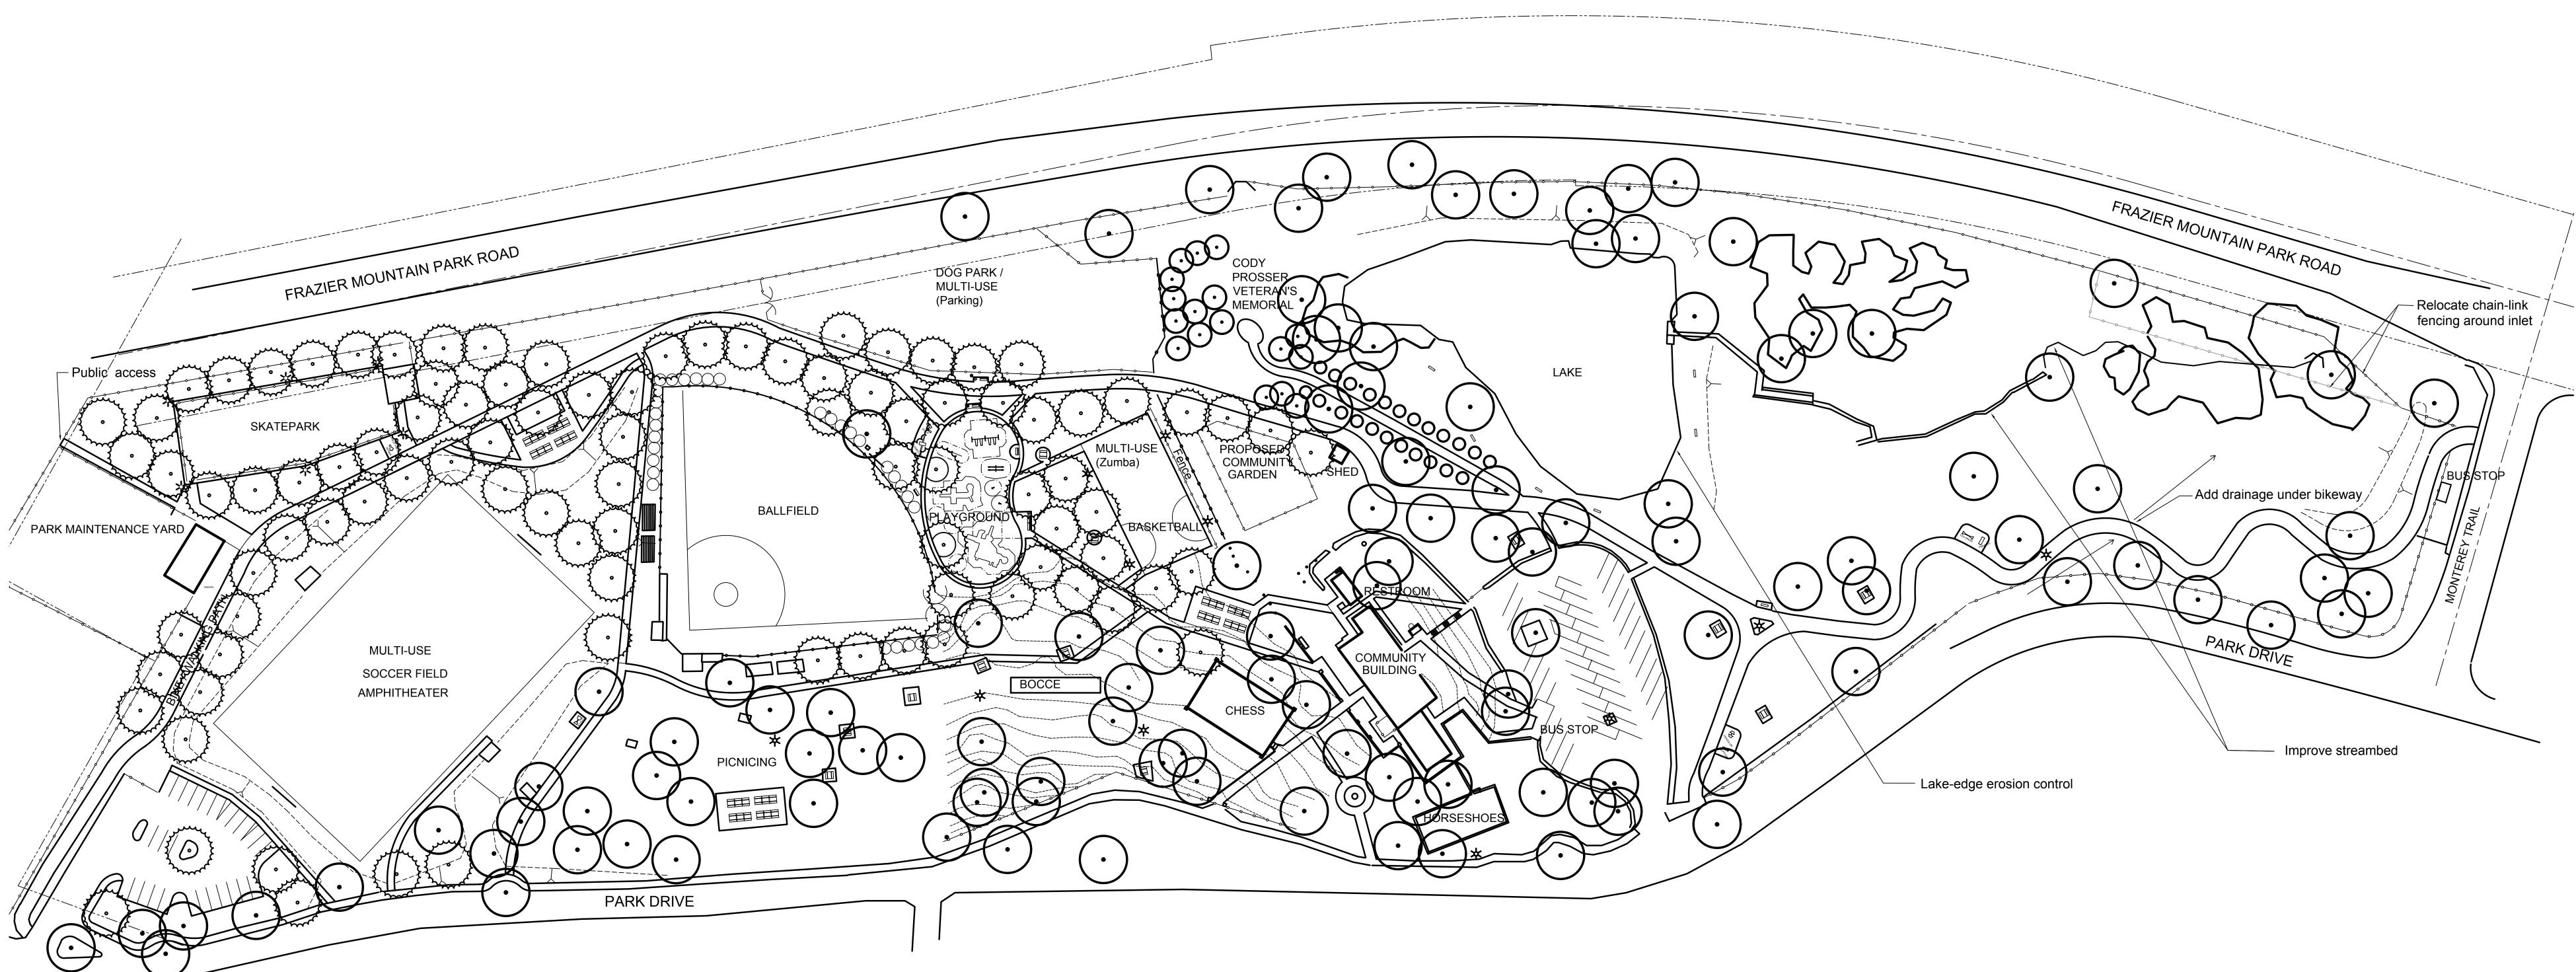

LEGEND

EXISTING PICNIC TABLE ADDITIONAL (NEW) PICNIC TABLE EXISTING LIGHT STANDARD  $\bigcirc$ PROPOSED LARGE SHRUB 0 PROPOSED TREE •

EXISTING TREE

## PROPOSED IMPROVEMENTS

- CONNECTING PATHWAYS
- COMMUNITY GARDEN
- PICNIC PAVILIONS
- DOG PARK
- PAR COURSE / DISPERSED ADULT EXERCIS
- LAKE-EDGE EROSION CONTROL
- STREAMBED IMPROVEMENT
- DRAINAGE SYSTEM

|            | ADDITIONAL PLAY EQUIPMENT IN PLAYGROUND | REMOD  |
|------------|-----------------------------------------|--------|
|            | REPLACE MISSING DONOR PLAQUES           | REPLAC |
|            | RESURFACE BASKETBALL COURT              | REHAB  |
|            | FENCE ON EAST SIDE OF BASKETBALL COURT  |        |
| ISE EQUIP. | FRISBEE GOLF                            |        |
|            | ADDITIONAL PARKING AT WEST END          |        |

DDEL / EXPAND COMMUNITY BUILDING ACE OR RENOVATE EXISTING RESTROOMS BILITATE SOCCER AND BASEBALL FIELDS

## FRAZIER MOUNTAIN PARK CONCEPT PLAN